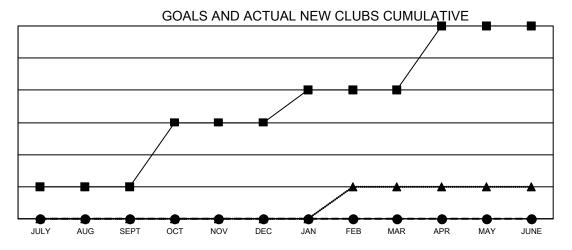

## GAT MONTHLY MEMBERSHIP PROGRESS REPORT

Multiple District 30

LOCATION: MISSISSIPPI

Results as of: 11/30/2020

| Clubs                 |               |           |               | Members               |                         |                         |                                                    |  |
|-----------------------|---------------|-----------|---------------|-----------------------|-------------------------|-------------------------|----------------------------------------------------|--|
| RESULTS FOR 2020-2021 |               |           |               | RESULTS FOR 2020-2021 |                         |                         |                                                    |  |
| QUARTER               | NEW CLUB GOAL | NEW CLUBS | DROPPED CLUBS | QUARTER MEM           | IBER GROWTH NET<br>GOAL | MEMBER GROWTH<br>ACTUAL | DROPPED<br>MEMBERS ACTUAL<br>(including transfers) |  |
| JULY/AUG/SEPT         | 1             | 0         | 4             | JULY/AUG/SEPT         | 20                      | 33                      | 46                                                 |  |
| OCT/NOV/DEC           | 2             | 0         | 0             | OCT/NOV/DEC           | 29                      | 21                      | 28                                                 |  |
| JAN/FEB/MAR           | 1             | 0         | 0             | JAN/FEB/MAR           | 25                      | 0                       | 0                                                  |  |
| APR/MAY/JUNE          | 2             | 0         | 0             | APR/MAY/JUNE          | 34                      | 0                       | 0                                                  |  |

- CURRENT YEAR GOALS FOR NEW CLUBS
- CURRENT YEAR ACTUAL NEW CLUBS
- ▲ LAST YEAR ACTUAL NEW CLUBS