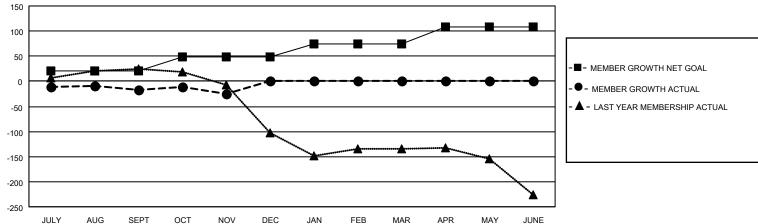

## GAT MONTHLY MEMBERSHIP PROGRESS REPORT

Multiple District 30

LOCATION: MISSISSIPPI

Results as of: 11/30/2020

| Clubs                 |               |           |               | Members               |                         |                         |                                                    |  |
|-----------------------|---------------|-----------|---------------|-----------------------|-------------------------|-------------------------|----------------------------------------------------|--|
| RESULTS FOR 2020-2021 |               |           |               | RESULTS FOR 2020-2021 |                         |                         |                                                    |  |
| QUARTER               | NEW CLUB GOAL | NEW CLUBS | DROPPED CLUBS | QUARTER MEM           | IBER GROWTH NET<br>GOAL | MEMBER GROWTH<br>ACTUAL | DROPPED<br>MEMBERS ACTUAL<br>(including transfers) |  |
| JULY/AUG/SEPT         | 1             | 0         | 4             | JULY/AUG/SEPT         | 20                      | 33                      | 46                                                 |  |
| OCT/NOV/DEC           | 2             | 0         | 0             | OCT/NOV/DEC           | 29                      | 21                      | 28                                                 |  |
| JAN/FEB/MAR           | 1             | 0         | 0             | JAN/FEB/MAR           | 25                      | 0                       | 0                                                  |  |
| APR/MAY/JUNE          | 2             | 0         | 0             | APR/MAY/JUNE          | 34                      | 0                       | 0                                                  |  |